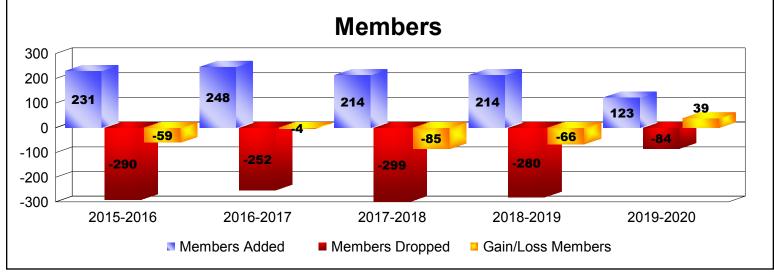

District 108 LA

As of December 2019 Cumulative

| Year      | New<br>Clubs | Dropped<br>Clubs | Gain/<br>Loss<br>Clubs | New<br>Members | Charter<br>Members | Reinstate<br>Members | Transfer<br>Members | Total<br>Member<br>Added | Total<br>Members<br>Dropped | Gain/<br>Loss<br>Members |
|-----------|--------------|------------------|------------------------|----------------|--------------------|----------------------|---------------------|--------------------------|-----------------------------|--------------------------|
| 2015-2016 | 1            | -1               | 0                      | 177            | 23                 | 6                    | 25                  | 231                      | -290                        | -59                      |
| 2016-2017 | 1            | -1               | 0                      | 203            | 21                 | 8                    | 16                  | 248                      | -252                        | -4                       |
| 2017-2018 | 0            | 0                | 0                      | 178            | 0                  | 3                    | 33                  | 214                      | -299                        | -85                      |
| 2018-2019 | 0            | -2               | -2                     | 175            | 0                  | 6                    | 33                  | 214                      | -280                        | -66                      |
| 2019-2020 | 1            | 0                | 1                      | 84             | 26                 | 4                    | 9                   | 123                      | -84                         | 39                       |
| Average   | 1            | -1               | 0                      | 163            | 14                 | 5                    | 23                  | 206                      | -241                        | -35                      |