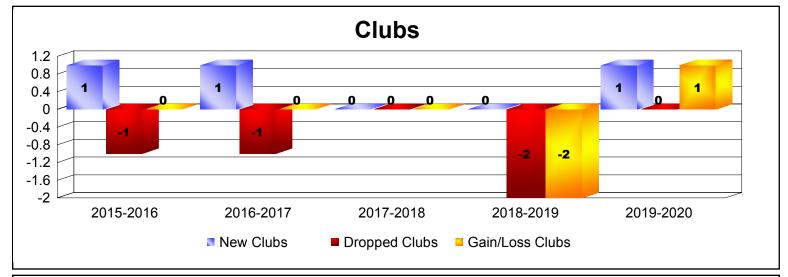

District 108 LA

As of December 2019 Cumulative

| Year      | New<br>Clubs | Dropped<br>Clubs | Gain/<br>Loss<br>Clubs | New<br>Members | Charter<br>Members | Reinstate<br>Members | Transfer<br>Members | Total<br>Member<br>Added | Total<br>Members<br>Dropped | Gain/<br>Loss<br>Members |
|-----------|--------------|------------------|------------------------|----------------|--------------------|----------------------|---------------------|--------------------------|-----------------------------|--------------------------|
| 2015-2016 | 1            | -1               | 0                      | 177            | 23                 | 6                    | 25                  | 231                      | -290                        | -59                      |
| 2016-2017 | 1            | -1               | 0                      | 203            | 21                 | 8                    | 16                  | 248                      | -252                        | -4                       |
| 2017-2018 | 0            | 0                | 0                      | 178            | 0                  | 3                    | 33                  | 214                      | -299                        | -85                      |
| 2018-2019 | 0            | -2               | -2                     | 175            | 0                  | 6                    | 33                  | 214                      | -280                        | -66                      |
| 2019-2020 | 1            | 0                | 1                      | 84             | 26                 | 4                    | 9                   | 123                      | -84                         | 39                       |
| Average   | 1            | -1               | 0                      | 163            | 14                 | 5                    | 23                  | 206                      | -241                        | -35                      |